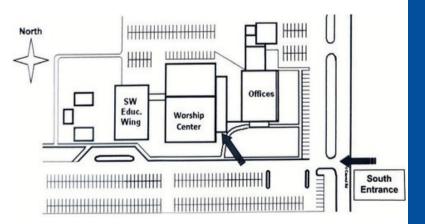

#### **Directions**

- Heritage Baptist Church Worship Center
- 3/10 mile North of Memorial Road on Council Road
- Church is on West Side of Council
- Take the South entrance into the church parking lot and enter the double doors at the Southeast corner of the church.